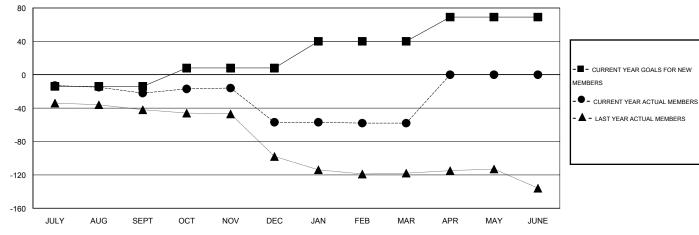

# LOCATION TURKEY

GMT CA 4

|               |                  | Clubs               |                            |                             |                       |                    | Members                          |                              |                             |
|---------------|------------------|---------------------|----------------------------|-----------------------------|-----------------------|--------------------|----------------------------------|------------------------------|-----------------------------|
|               | RESU             | LTS FOR 2013-2014   |                            |                             | RESULTS FOR 2013-2014 |                    |                                  |                              |                             |
| QUARTER       | NEW CLUB<br>GOAL | ACTUAL NEW<br>CLUBS | ACTUAL<br>DROPPED<br>CLUBS | ACTUAL NET<br>GAIN/<br>LOSS | QUARTER               | NEW MEMBER<br>GOAL | ACTUAL TOTAL<br>MEMBERS<br>ADDED | ACTUAL<br>DROPPED<br>MEMBERS | ACTUAL NET<br>GAIN/<br>LOSS |
| JULY/AUG/SEPT | 0                | 0                   | 0                          | 0                           | JULY/AUG/SEPT         | -14                | 2                                | 24                           | -22                         |
| OCT/NOV/DEC   | 0                | 0                   | 1                          | -1                          | OCT/NOV/DEC           | 22                 | 13                               | 48                           | -35                         |
| JAN/FEB/MAR   | 1                | 0                   | 0                          | 0                           | JAN/FEB/MAR           | 32                 | 4                                | 5                            | -1                          |
| APR/MAY/JUNE  | 1                | 0                   | 0                          | 0                           | APR/MAY/JUNE          | 29                 | 0                                | 0                            | 0                           |

## GOALS AND ACTUAL NEW CLUBS CUMULATIVE

| DROPPED CLUBS: 1  DROPPED MEMBERS |         | 7 CLUBS OF 37 ADDED 1 OR MORE<br>NEW MEMBERS | GENDER DISTRIBU<br>MALE<br>FEMALE | <u>JTION</u> 512 (59.95%) 342 (40.05%) |    |
|-----------------------------------|---------|----------------------------------------------|-----------------------------------|----------------------------------------|----|
| DECEASED                          | 1<br>21 | CLICK HERE FOR HEALTH                        | FAMILY UNIT MEMBERS               |                                        | 19 |
| CLUB CANCELLED OTHER              | 55      | ASSESSMENT DATA                              | HEAD OF HOUSEHOLD                 |                                        | 9  |
| TOTAL                             | 77      |                                              | NON-HEAD OF HOUSEHO               | 10                                     |    |